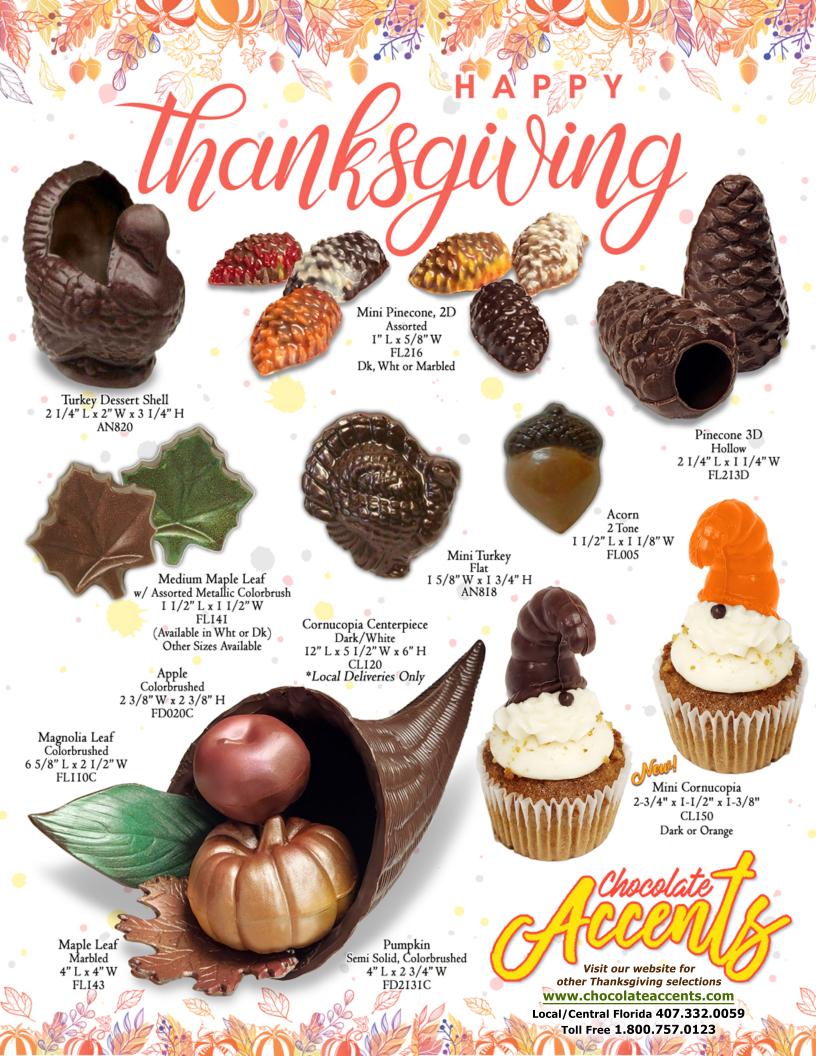

Woven Cornucopia Marbled 4 I/2" x 2 I/4" x 3" CL170 Available in Dk or Wht

Local/Central Florida 407.332.0059

Centerpiece Disc w/ Edible Art 7 I/4" Dia. EAI553TG24 Garnish Squares w/ Edible Art I 1/2" Squares SR80I20TG24 24/Sheet

Large Easel 6 I/2 " H TB007

Garnish Rectangles w/ Edible Art 2" L x 1" W SR70067TG24 28/Sheet

Garnish Squares w/ Edible Art I I/4" L x I I/4" W SR80100TV24 35/Sheet

Pumpkin I I/8" x I I/8" HL058

Garnish Parallelograms w/ Edible Art 2 I/4" L x 3/4" W SR60050HTG23 39/Sheet

Garnish Diamonds w/ Edible Art 2" L x I I/2" W SR03059TV24 33/Sheet

Garnish Triangles w/ Edible Art I I/2" L x I" W SR90020HTG24 64/Sheet

Chocolate Bar w/ Edible Art, in Brown Box w/ Bow 6" L x 3" W EAI20IHTG24

Garnish Mini Diamonds w/ Edible Art I" x I I/2" Each SR03049TG24 72/Sheet

Garnish Squares
Dark and Orange or Yellow
w/ White Splatter
I" Square
GP2587
I54/Sheet

Maple Leaf Silhouettes
Assorted w/ 2 Color Silkscreen
2" L x 2" W
FLI46SWI