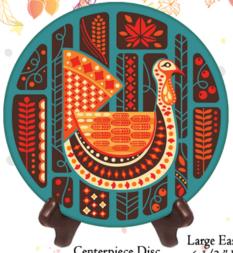

Woven Cornucopia Marbled 4 I/2" x 2 I/4" x 3" CL170 Available in Dk or Wht

Local/Central Florida 407.332.0059

Centerpiece Disc w/ Edible Art 7 I/4" Dia. EAI553TG24 Garnish Squares w/ Edible Art I 1/2" Squares SR80I20TG24 24/Sheet