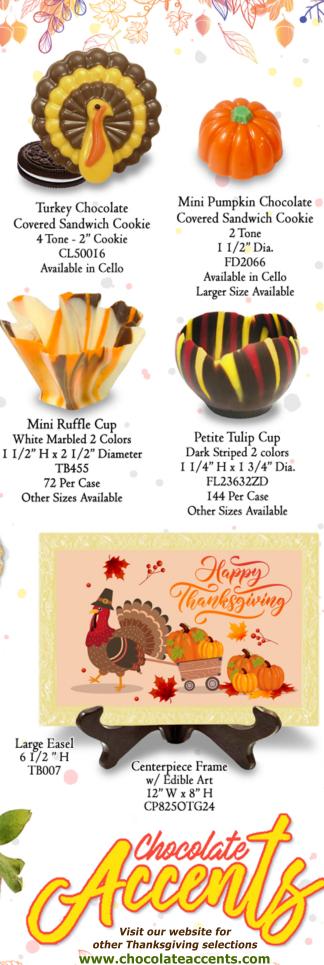

Large Easel 6 I/2 " H TB007

Garnish Rectangles w/ Edible Art 2" L x 1" W SR70067TG24 28/Sheet

Garnish Squares w/ Edible Art I I/4" L x I I/4" W SR80100TV24 35/Sheet

Pumpkin I I/8" x I I/8" HL058

Garnish Parallelograms w/ Edible Art 2 I/4" L x 3/4" W SR60050HTG23 39/Sheet