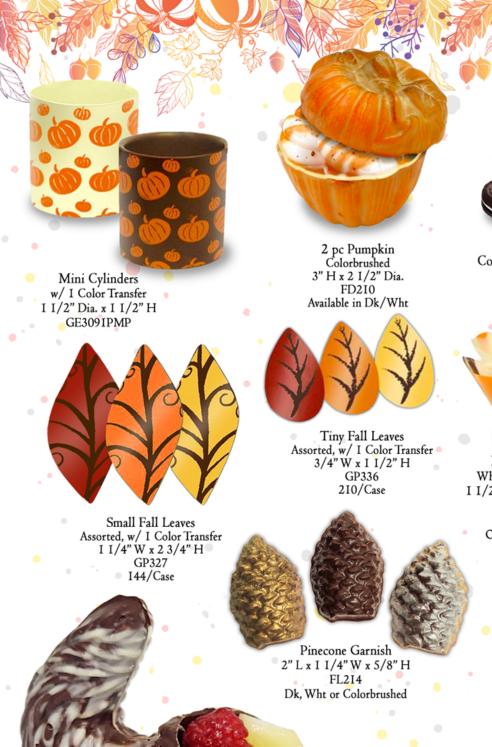

Woven Cornucopia Marbled 4 I/2" x 2 I/4" x 3" CL170 Available in Dk or Wht

Local/Central Florida 407.332.0059

Centerpiece Disc w/ Edible Art 7 I/4" Dia. EAI553TG24 Garnish Squares w/ Edible Art I 1/2" Squares SR80I20TG24 24/Sheet

Large Easel 6 I/2 " H TB007

Garnish Rectangles w/ Edible Art 2" L x 1" W SR70067TG24 28/Sheet

Garnish Squares w/ Edible Art I I/4" L x I I/4" W SR80100TV24 35/Sheet

Pumpkin I I/8" x I I/8" HL058

Garnish Parallelograms w/ Edible Art 2 I/4" L x 3/4" W SR60050HTG23 39/Sheet

Garnish Diamonds w/ Edible Art 2" L x I I/2" W SR03059TV24 33/Sheet

Garnish Triangles w/ Edible Art I I/2" L x I" W SR90020HTG24 64/Sheet

Chocolate Bar w/ Edible Art, in Brown Box w/ Bow 6" L x 3" W EAI20IHTG24

Garnish Mini Diamonds w/ Edible Art I" x I I/2" Each SR03049TG24 72/Sheet

Garnish Squares
Dark and Orange or Yellow
w/ White Splatter
I" Square
GP2587
I54/Sheet

Maple Leaf Silhouettes
Assorted w/ 2 Color Silkscreen
2" L x 2" W
FLI46SWI