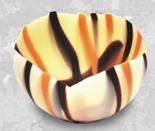

Spiderwebs Cylinder w/ 1 Color Transfer 2 1/4" Dia. x 2 1/2" H GE330

Other Sizes Available

Petite Tulip Cup White Marbled Orange & Dark 1 3/4" Dia. x 1 1/4" H FL2362ZW Other Sizes Available

**Amenity Round Chocolate Box** w/ Edible Art & 3 Truffles 3" Dia. x 1 1/4" H EA7277HLW