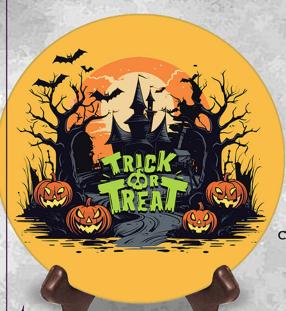

# HAPPY HALLOWEEN

Centerpiece Disc w/ Edible Art 7 1/4" Dia.

**EA 1553HAL** 

Large Easel 6 1/2" H

Cauldron w/ Edible Art 3" Dia. x 1 3/4" H TB190HAL

Two Piece Pumpkin
Dark Chocolate w/ Colorbrush
4" x 2 3/4" x 3"
Colorbrush - FD212CB
Dark - FD212D
(Smaller Pumpkin Available)