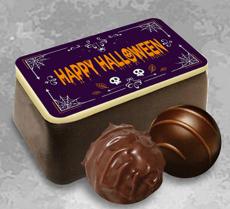

## Spider Chocolate Covered Sandwich Cookie

2 Tone, in Cello w/ Bow 2" Dia. HL0831

Chocolate Covered Cookie Lollipops

Assorted, w/ Edible Art, in Cello w/ Bow 2" Dia. EA 114

2 pc Chocolate Truffle Box w/ Edible Art & 2 Truffles 3 3/4" L x 2 1/4" W x 1 1/2" H EA II5