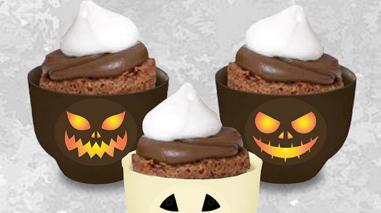

## Jack O'Lantern Chocolate Covered Sandwich Cookie

2 Tone 2 1/2" x 2 1/4" HL04571 \* Smaller Size Available

Bark Pop w/ 2 Color Drizzle, Filled w/ Creme Sandwich Cookie Pieces & Spider, in Cello w/ Bow 3" L x 2" W FD271512JOL \* Other Designs Available