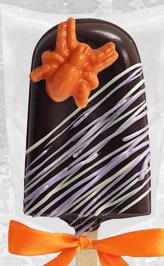

## Jack O'Lantern Chocolate Covered Sandwich Cookie

2 Tone 2 1/2" x 2 1/4" HL04571 \* Smaller Size Available

Bark Pop w/ 2 Color Drizzle, Filled w/ Creme Sandwich Cookie Pieces & Spider, in Cello w/ Bow 3" L x 2" W FD271512JOL \* Other Designs Available