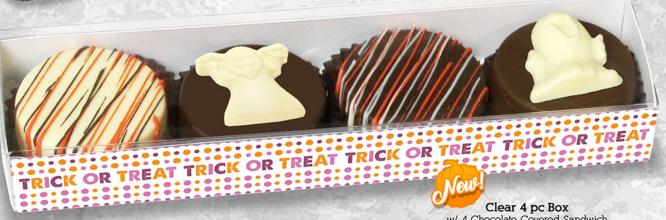

signs Available



## Spider Chocolate Covered Sandwich Cookie

2 Tone, in Cello w/ Bow 2" Dia. HL0831



Chocolate Covered Cookie Lollipops

Assorted, w/ Edible Art, in Cello w/ Bow 2" Dia. EA 114









2 pc Chocolate Truffle Box w/ Edible Art & 2 Truffles 3 3/4" L x 2 1/4" W x 1 1/2" H EA II5



Spiderwebs Cylinder w/ 1 Color Transfer 2 1/4" Dia. x 2 1/2" H GE330

Other Sizes Available



Petite Tulip Cup White Marbled Orange & Dark 1 3/4" Dia. x 1 1/4" H FL2362ZW Other Sizes Available



**Amenity Round Chocolate Box** w/ Edible Art & 3 Truffles 3" Dia. x 1 1/4" H EA7277HLW



w/ 1 Color Transfer 16" L x 10" W SR3432

Large Bag w/ 1 Color Silkscreen
3 1/8" L x 1 3/4" W x 3 1/4" H
HL0867 (Jack O'Lantern) TB271 (Ghost)





Halloween Cup w/ Edible Art Labels 2" Dia. x 1 1/2" H HL0419



w/ 4 Chocolate Covered Sandwich Cookies, Drizzle. 2 Ghosts & Insert PC1794TOT