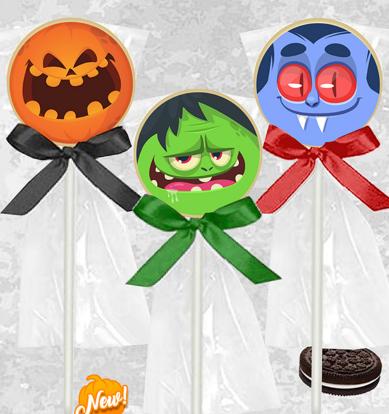

Witch Broom Lollipop 2 Tone, w/ Tag 2 1/4" H x 2" W HL009

2 pc Dragon Wings w/ 1 Color Silkscreen 2 1/2" L x 1 1/4" W HL0133

'Also Available as Bat Wings