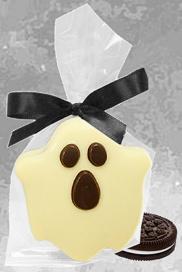

# **Ghost Chocolate Covered** Sandwich Cookie

2 Tone 2 1/4" x 2 1/4" HL0297 \* Smaller Size Available

Mummy Lollipop In Cello w/ Curly Ribbon 1 3/4" W x 2 3/4" H HL0536