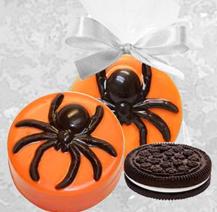

## Spider Chocolate Covered Sandwich Cookie

2 Tone, in Cello w/ Bow 2" Dia. HL0831

Chocolate Covered Cookie Lollipops

Assorted, w/ Edible Art, in Cello w/ Bow 2" Dia. EA 114

2 pc Chocolate Truffle Box w/ Edible Art & 2 Truffles 3 3/4" L x 2 1/4" W x 1 1/2" H EA II5