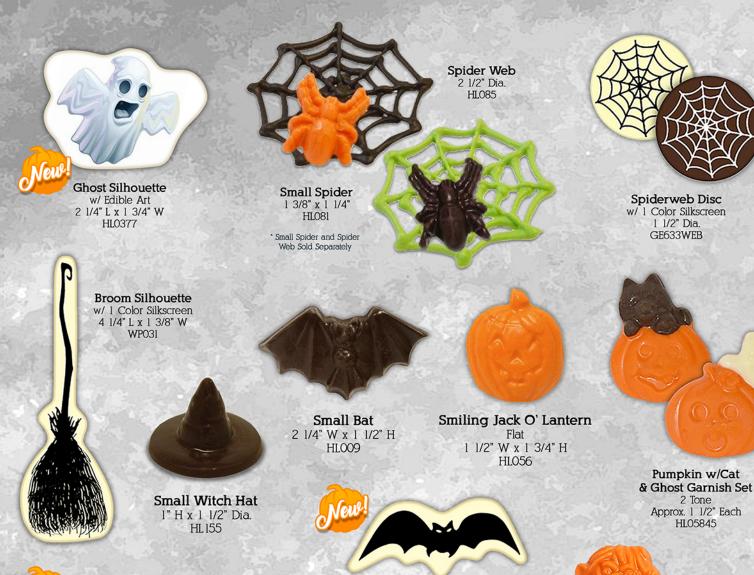

Available)



Witch Broom Lollipop 2 Tone, w/ Tag 2 1/4" H x 2" W HL009



2 pc Dragon Wings w/ 1 Color Silkscreen 2 1/2" L x 1 1/4" W HL0133

'Also Available as Bat Wings









# **Ghost Chocolate Covered** Sandwich Cookie

2 Tone 2 1/4" x 2 1/4" HL0297 \* Smaller Size Available



Mummy Lollipop In Cello w/ Curly Ribbon 1 3/4" W x 2 3/4" H HL0536



## Jack O'Lantern Chocolate Covered Sandwich Cookie

2 Tone 2 1/2" x 2 1/4" HL04571 \* Smaller Size Available



Bark Pop w/ 2 Color Drizzle, Filled w/ Creme Sandwich Cookie Pieces & Spider, in Cello w/ Bow 3" L x 2" W FD271512JOL \* Other Designs Available



## Spider Chocolate Covered Sandwich Cookie

2 Tone, in Cello w/ Bow 2" Dia. HL0831



Chocolate Covered Cookie Lollipops

Assorted, w/ Edible Art, in Cello w/ Bow 2" Dia. EA 114









2 pc Chocolate Truffle Box w/ Edible Art & 2 Truffles 3 3/4" L x 2 1/4" W x 1 1/2" H EA II5



Spiderwebs Cylinder w/ 1 Color Transfer 2 1/4" Dia. x 2 1/2" H GE330

Other Sizes Available



Petite Tulip Cup White Marbled Orange & Dark 1 3/4" Dia. x 1 1/4" H FL2362ZW Other Sizes Available



**Amenity Round Chocolate Box** w/ Edible Art & 3 Truffles 3" Dia. x 1 1/4" H EA7277HLW



w/ 1 Color Transfer 16" L x 10" W SR3432

Large Bag w/ 1 Color Silkscreen
3 1/8" L x 1 3/4" W x 3 1/4" H
HL0867 (Jack O'Lantern) TB271 (Ghost)





Halloween Cup w/ Edible Art Labels 2" Dia. x 1 1/2" H HL0419



w/ 4 Chocolate Covered Sandwich Cookies, Drizzle. 2 Ghosts & Insert PC1794TOT