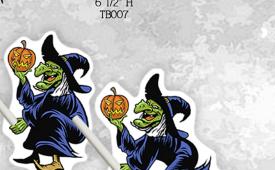

# HAPPY HALLOWEEN



Centerpiece Disc w/ Edible Art 7 1/4" Dia.

**EA 1553HAL** 



Large Easel 6 1/2" H



Cauldron w/ Edible Art 3" Dia. x 1 3/4" H TB190HAL



Two Piece Pumpkin
Dark Chocolate w/ Colorbrush
4" x 2 3/4" x 3"
Colorbrush - FD212CB
Dark - FD212D
(Smaller Pumpkin Available)



Witch Broom Lollipop 2 Tone, w/ Tag 2 1/4" H x 2" W HL009



2 pc Dragon Wings w/ 1 Color Silkscreen 2 1/2" L x 1 1/4" W HL0133

'Also Available as Bat Wings









# **Ghost Chocolate Covered** Sandwich Cookie

2 Tone 2 1/4" x 2 1/4" HL0297 \* Smaller Size Available



Mummy Lollipop In Cello w/ Curly Ribbon 1 3/4" W x 2 3/4" H HL0536



## Jack O'Lantern Chocolate Covered Sandwich Cookie

2 Tone 2 1/2" x 2 1/4" HL04571 \* Smaller Size Available



Bark Pop w/ 2 Color Drizzle, Filled w/ Creme Sandwich Cookie Pieces & Spider, in Cello w/ Bow 3" L x 2" W FD271512JOL \* Other Designs Available



## Spider