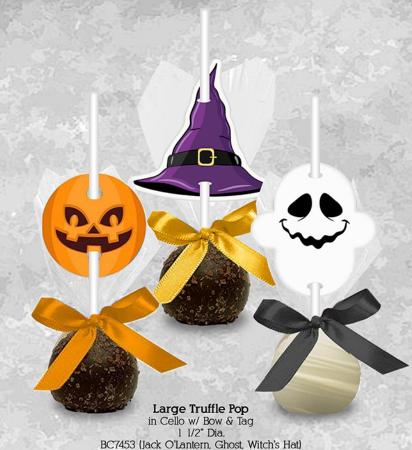

## Jack O'Lantern Chocolate Covered Sandwich Cookie

2 Tone 2 1/2" x 2 1/4" HL04571 \* Smaller Size Available

Bark Pop w/ 2 Color Drizzle, Filled w/ Creme Sandwich Cookie Pieces & Spider, in Cello w/ Bow 3" L x 2" W FD271512JOL \* Other Designs Available