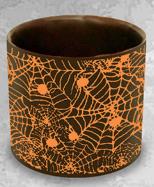

Spiderwebs Cylinder w/ 1 Color Transfer 2 1/4" Dia. x 2 1/2" H GE330

Other Sizes Available

Petite Tulip Cup White Marbled Orange & Dark 1 3/4" Dia. x 1 1/4" H FL2362ZW Other Sizes Available

**Amenity Round Chocolate Box** w/ Edible Art & 3 Truffles 3" Dia. x 1 1/4" H EA7277HLW