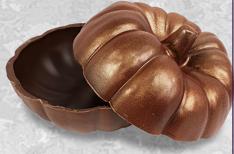

# HAPPY HALLOWEEN

Centerpiece Disc w/ Edible Art 7 1/4" Dia.

**EA 1553HAL** 

Large Easel 6 1/2" H

Cauldron w/ Edible Art 3" Dia. x 1 3/4" H TB190HAL

Two Piece Pumpkin
Dark Chocolate w/ Colorbrush
4" x 2 3/4" x 3"
Colorbrush - FD212CB
Dark - FD212D
(Smaller Pumpkin Available)