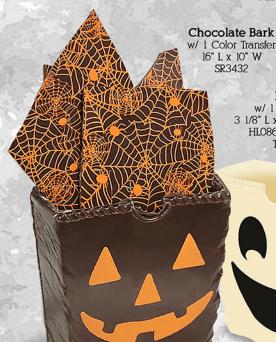

w/ 1 Color Transfer 16" L x 10" W SR3432

Large Bag w/ 1 Color Silkscreen
3 1/8" L x 1 3/4" W x 3 1/4" H
HL0867 (Jack O'Lantern) TB271 (Ghost)

Halloween Cup w/ Edible Art Labels 2" Dia. x 1 1/2" H HL0419