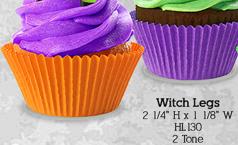

# HAPPY HALLOWEEN



Centerpiece Disc w/ Edible Art 7 1/4" Dia.

**EA 1553HAL** 



Large Easel 6 1/2" H



Cauldron w/ Edible Art 3" Dia. x 1 3/4" H TB190HAL



Two Piece Pumpkin
Dark Chocolate w/ Colorbrush
4" x 2 3/4" x 3"
Colorbrush - FD212CB
Dark - FD212D
(Smaller Pumpkin Available)



Witch Broom Lollipop 2 Tone, w/ Tag 2 1/4" H x 2" W HL009



2 pc Dragon Wings w/ 1 Color Silkscreen 2 1/2" L x 1 1/4" W HL0133

'Also Available as Bat Wings









# **Ghost Chocolate Covered** Sandwich Cookie

2 Tone 2 1/4" x 2 1/4" HL0297 \* Smaller Size Available



Mummy Lollipop In Cello w/ Curly Ribbon 1 3/4" W x 2 3/4" H HL0536



## Jack O'Lantern Chocolate Covered Sandwich Cookie

2 Tone 2 1/2" x 2 1/4" HL04571 \* Smaller Size Available



Bark Pop w/ 2 Color Drizzle, Filled w/ Creme Sandwich Cookie Pieces & Spider, in Cello w/ Bow 3" L x 2" W FD271512JOL \* Other Designs