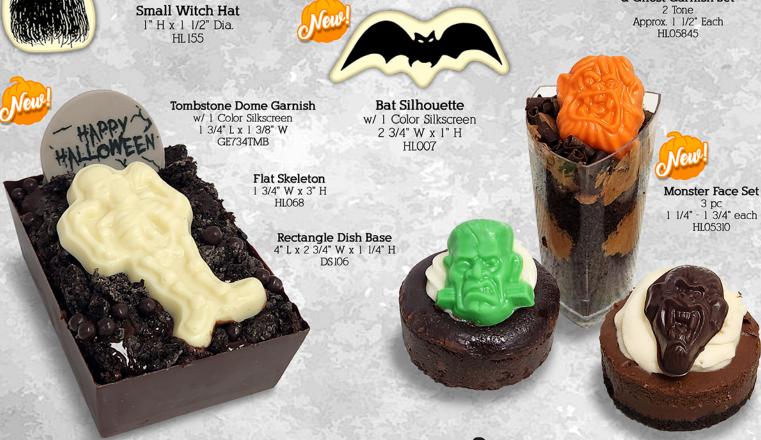

ailable)



Witch Broom Lollipop 2 Tone, w/ Tag 2 1/4" H x 2" W HL009



2 pc Dragon Wings w/ 1 Color Silkscreen 2 1/2" L x 1 1/4" W HL0133

'Also Available as Bat Wings









# **Ghost Chocolate Covered** Sandwich Cookie

2 Tone 2 1/4" x 2 1/4" HL0297 \* Smaller Size Available



Mummy Lollipop In Cello w/ Curly Ribbon 1 3/4" W x 2 3/4" H HL0536



## Jack O'Lantern Chocolate Covered Sandwich Cookie

2 Tone 2 1/2" x 2 1/4" HL04571 \* Smaller Size Available



Bark Pop w/ 2 Color Drizzle, Filled w/ Creme Sandwich Cookie Pieces & Spider, in Cello w/ Bow 3" L x 2" W FD271512JOL \* Other Designs Available



## Spider Chocolate Covered Sandwich Cookie

2 Tone, in Cello w/ Bow 2" Dia. HL0831



Chocolate Covered Cookie Lollipops

Assorted, w/ Edible Art, in Cello w/ Bow 2" Dia. EA 114









2 pc Chocolate Truffle Box w/ Edible Art & 2 Truffles 3 3/4" L x 2 1/4" W x 1 1/2" H EA II5



Spiderwebs Cylinder w/ 1 Color Transfer 2 1/4" Dia. x 2 1/2" H GE330

Other Sizes Available



Petite Tulip Cup White Marbled Orange & Dark 1 3/4" Dia. x 1 1/4" H FL2362ZW Other Sizes Available



**Amenity Round Chocolate Box** w/ Edible Art & 3 Truffles 3" Dia. x 1 1/4" H EA7277HLW



w/ 1 Color Transfer 16" L x 10" W SR3432

Large Bag w/ 1 Color Silkscreen
3 1/8" L x 1 3/4" W x 3 1/4" H
HL0867 (Jack O'Lantern) TB271 (Ghost)





Halloween Cup w/ Edible Art Labels 2" Dia. x 1 1/2" H HL0419



w/ 4 Chocolate Covered Sandwich Cookies, Drizzle. 2 Ghosts & Insert PC1794TOT