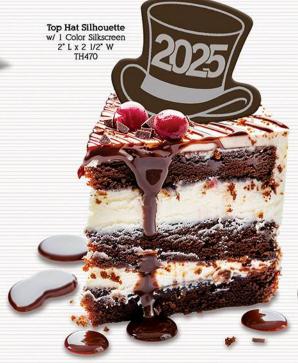

Mini Martini Glass 2" H x 1 1/2" Dia. BI260

Modern Champagne Flute 2 pc 2 1/8" W x 2 3/4" H BI1771

Shot Glass w/ Edible Art 2 1/4" H x 1 3/4" Dia. BI286

Top Hat Dessert Shell w/ Edible Art Label 4" L x 3 1/2" W x 1 3/4" H Opening: 2 1/2" x 2 1/4" TH48l Other Options Available