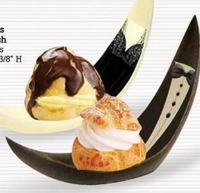

# NEW YEAR CUPS

Tuxedo and Dress Mini Crescent Dish w/ Edible Art Labels 2 1/4" L x 1 3/8" W x 3 3/8" H DS04505NY

Tall Cylinders
Splattered
4" H x 1 1/2" Dia.
GE415

Midnight Clock Cube Cup w/ Edible Art 2" L x 2" H NYE435