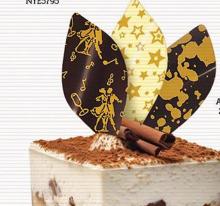

# NEW YEAR GARNISHES

5620

Champagne Silhouette w/ Edible Art 2" W x 2 3/4" H EA72932

Triangle w/ Stars w/ Edible Art 2" L x 3 1/4" H NYE6252

Curved Rectangle w/ Edible Art 3" L x 1 1/2" W EA123

Small Curved Triangle w/ Edible Art 3° W x 3° H EA 1243