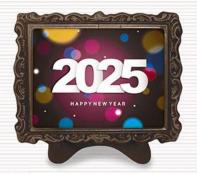

### **NEW YEAR CENTERPIECES**

5620

Frame w/ Stand w/ Edible Art 4 1/2" L x 3 1/2" H EA6944NYE

> Centerpiece w/ Edible Art Label 4 1/2" W x 15" H CP221

Large Traditional Frame w/ Edible Art 9" L x 7 1/8" H EA410HNY25 Large Easel - TBOO7