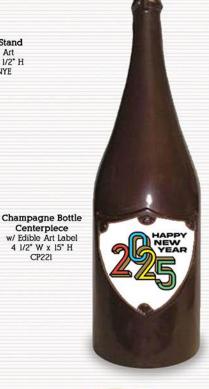

### **NEW YEAR CENTERPIECES**

5620

Frame w/ Stand w/ Edible Art 4 1/2" L x 3 1/2" H EA6944NYE

> Centerpiece w/ Edible Art Label 4 1/2" W x 15" H CP221

Large Traditional Frame w/ Edible Art 9" L x 7 1/8" H EA410HNY25 Large Easel - TBOO7