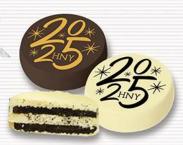

Disc Lollipop w/ Edible Art, in Cello w/ Bow 2" Disc EA219NY24

Chocolate Covered Sandwich Cookies w/ 1 Color Silkscreen 2° Cookies FD041NY20

Chocolate Covered Sandwich Cookie w/ Edible Art, in Cello w/ Bow 2" Cookie EA 113NYE25