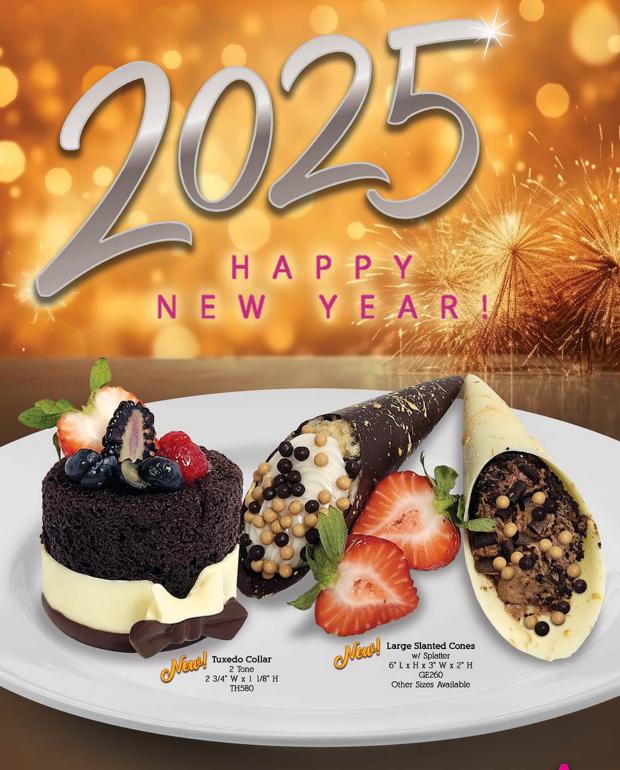

# NEW YEAR CUPS

Tuxedo and Dress Mini Crescent Dish w/ Edible Art Labels 2 1/4" L x 1 3/8" W x 3 3/8" H DS04505NY

Tall Cylinders
Splattered
4" H x 1 1/2" Dia.
GE415

Midnight Clock Cube Cup w/ Edible Art 2" L x 2" H NYE435

Mini Martini Glass 2" H x 1 1/2" Dia. BI260

Modern Champagne Flute 2 pc 2 1/8" W x 2 3/4" H BI1771

Shot Glass w/ Edible Art 2 1/4" H x 1 3/4" Dia. BI286

Top Hat Dessert Shell w/ Edible Art Label 4" L x 3 1/2" W x 1 3/4" H Opening: 2 1/2" x 2 1/4" TH48l Other Options Available