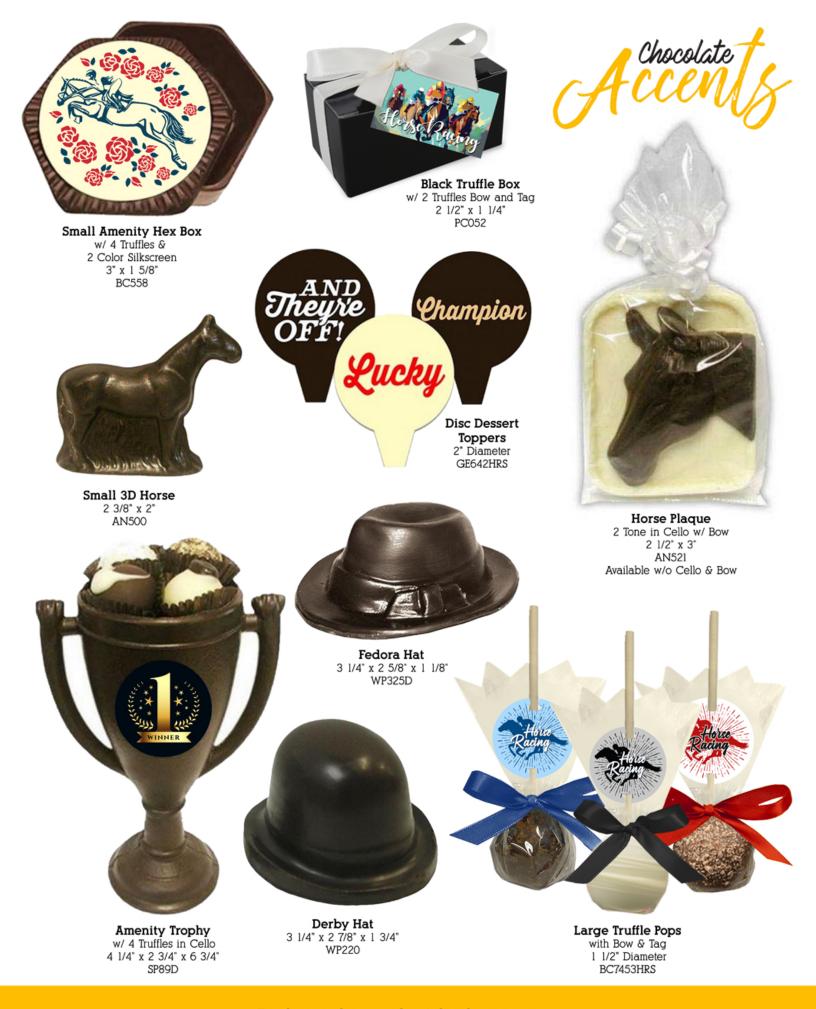

Chocolate Covered Sandwich Cookies w/ 2 Color Silkscreen in Cello w/ Bow 2" Cookies FD0398

Trophy w/ Edible Art Label 4 1/4" W x 3 1/2" H SP960HRS

Email your orders to: orders@chocolateaccents.com

Local/Central Florida 407.332.0059 | Toll Free 1.800.757.0123 - 684 Florida Central Parkway Longwood, FL 32750