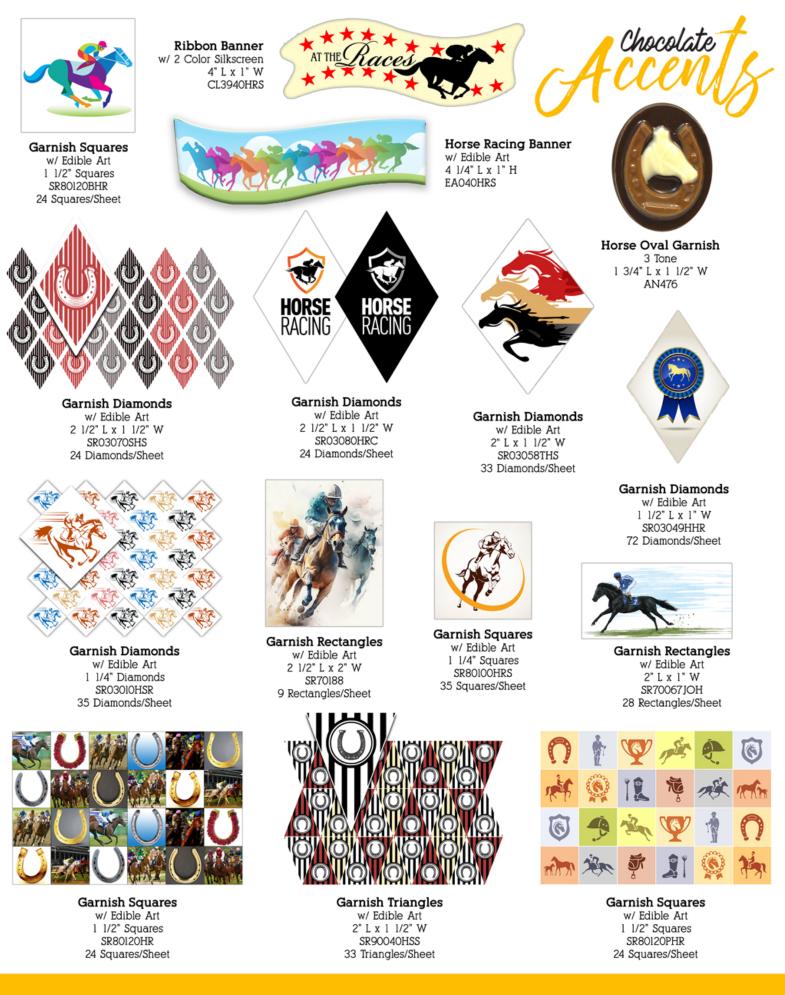

ni Leaf

1 3/4" x 1" 1/4"

Shot Glass w/ Edible Art Label 1 3/4" Dia. x 2 1/4" H BI286HSR



Horseshoe w/ Head 2 Tone 2 3/4" W x 3 1/4" H AN518



Chocolate

Rose Cylinder w/ 2 Color Rose Transfer l 1/4" H x 1 3/4" Diameter GE3077



2 Tone w/ 1 Color Silkscreen 1 3/4" W x 3 1/4" H CL042HRS

VL3691HRS

Full Rose Bud

in Cello w/ Bow & Tag 8 1/2" Long

> Amenity Horseshoe in Cello w/ Bow and Tag 3 1/2" W x 4" H AN516 Available w/o Cello

Small Rose 2 Tone 1 5/8" L x 1 5/8" W FL277

Chocolate Covered Sandwich Cookies w/ 2 Color Silkscreen in Cello w/ Bow 2" Cookies FD0398



Trophy w/ Edible Art Label 4 1/4" W x 3 1/2" H SP960HRS

Email your orders to: orders@chocolateaccents.com

Local/Central Florida 407.332.0059 | Toll Free 1.800.757.0123 - 684 Florida Central Parkway Longwood, FL 32750



Email your orders to: orders@chocolateaccents.com

Local/Central Florida 407.332.0059 | Toll Free 1.800.757.0123 - 684 Florida Central Parkway Longwood, FL 32750



Email your orders to: orders@chocolateaccents.com Local/Central Florida 407.332.0059 | Toll Free 1.800.757.0123 - 684 Florida Central Parkway Longwood, FL 32750