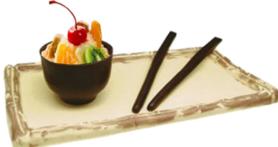

### Bamboo Tray w/ Cup & Chopsticks

Tray - 8" x 4" - TB042MC - Marbled SakeCup - 2" - IN026 Chopsticks 6" - IN029D